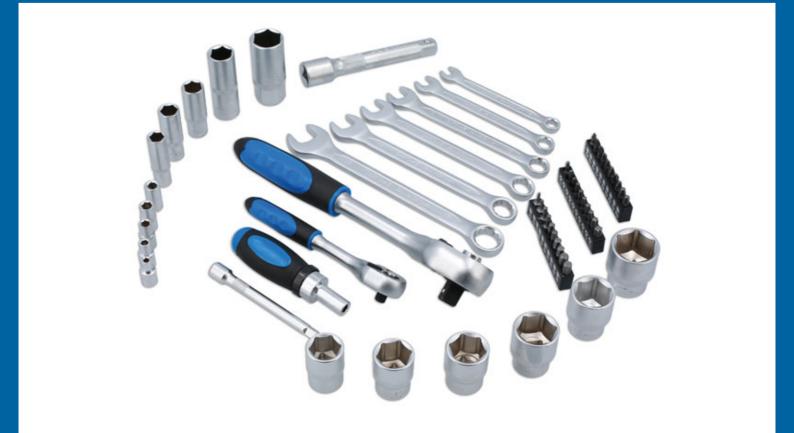

## **Mechanics Tool Kit 104pc**

A comprehensive 104 piece tool kit, featuring a range of mechanics tools including; 1/4" and 1/2" drive ratchets, together with a selection of popular sized single hex (6pt) profile sockets and 2 spark plug sockets, 6 combination spanners from sizes 8mm up to 17mm, and a range of 1/4" shank screwdriver bits with a ratchet handle bit driver. Suitable for use by mechanics in the workshop and at home, and ideal for DIY, the tools are all supplied in a blow mould case for convenient storage.

## **Additional Information**

- 1/4"D sockets: 10x standard sockets: 4, 5, 6, 7, 8, 9, 10, 11, 12, 13mm; 6x deep sockets: 6, 7, 8, 10, 12, 13mm. 1/4"D 72 teeth ratchet.
  1/4"D x 100mm (4") extension bar. 1/4"D (F) to 1/4" hex (F) bit holder. 1/4" shank ratchet screwdriver.
- 1/2"D sockets: 14x standard sockets: 10, 11, 12, 13, 14, 15, 17, 18, 19, 21, 22, 23, 24, 27mm; 2x spark plug sockets (with rubber inserts): 16, 21mm. 1/2"D 72 teeth ratchet. 1/2"D x 125mm (5") extension bar.
- 6x combination spanners: 8, 10, 12, 13, 14, 17mm.
- 60x 25mm x 1/4" shank bits: PzDrive: 2x Pz0, 8x Pz1, 6x Pz2, 4x Pz3; Flat: 2x 3, 2x 4, 2x 5, 2x 6, 2x 7mm; Hex: 2x 2, 2x 3, 2x 4, 2x 5, 2x 6mm; Star\*: 4x T10, 4x T15, 4x T20, 4x T25, 2x T30, 2x T40.
- Manufactured from chrome vanadium & supplied in a robust blow mould carry case for safe storage.